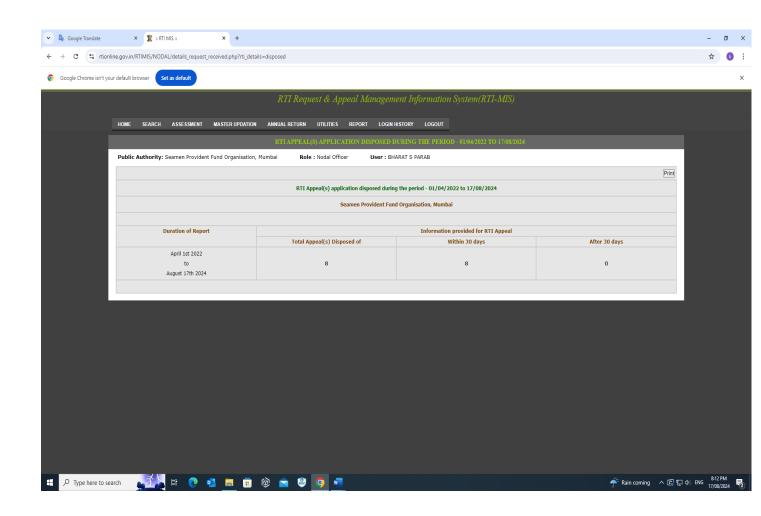

## 4.6 Receipt & Disposal of RTI applications & appeals [F.No 1/6/2011-IR dt. 1 5.04.2013]

## 4.6.2 Details of appeals received and orders issued

| × 10 -            |                                                                                                          |                              |                          |                             |                             | + ×                           | × 🕱 = RTI MIS ::                        | 👻 🔩 Google Translate                           |
|-------------------|----------------------------------------------------------------------------------------------------------|------------------------------|--------------------------|-----------------------------|-----------------------------|-------------------------------|-----------------------------------------|------------------------------------------------|
| : 📵 🖈             |                                                                                                          |                              |                          |                             | be                          | ceived.php?rti_details=receiv | .gov.in/RTIMIS/NODAL/details_request_re | $\leftarrow$ $\rightarrow$ C $\cong$ rtionline |
| ×                 |                                                                                                          |                              |                          |                             |                             |                               | Set as default                          | 📀 Google Chrome isn't your                     |
|                   |                                                                                                          |                              | vstem(RTI-MIS)           | lanagement Information Sy   | RTI Request & Appeal M      |                               |                                         |                                                |
|                   |                                                                                                          |                              |                          | I LOGIN HISTORY LOGOUT      | UAL RETURN UTILITIES REPOR  | MASTER UPDATION ANN           | HOME SEARCH ASSESSMENT                  |                                                |
|                   |                                                                                                          |                              |                          | ECEIVED DURING THE PERIOD - | TI APPEAL(S) APPLICATION RI | я                             |                                         |                                                |
|                   |                                                                                                          |                              |                          | User : BHARAT S PARAB       | Role : Nodal Officer        | Fund Organisation, Mumbai     | Public Authority: Seamen Provident      |                                                |
|                   | Print                                                                                                    |                              |                          |                             |                             |                               |                                         |                                                |
|                   | RTI Appeal(s) application received during the period - 01/04/2022 to 17/08/2024                          |                              |                          |                             |                             |                               |                                         |                                                |
|                   | Seamen Provident Fund Organisation, Mumbai                                                               |                              |                          |                             |                             |                               |                                         |                                                |
|                   | Duration of Report Opening Balance Appeal(s) Received Initial Action to be Appeal(s) Disposed of Pending |                              |                          |                             |                             |                               |                                         |                                                |
|                   | Appeal(s)<br>(6)=(1)+(2)-(4)-(5)                                                                         | Returned To Applicant<br>(5) | Information Provided (4) | Taken<br>(3)                | (2)                         | (1)                           |                                         |                                                |
|                   |                                                                                                          | (0)                          | (1)                      | (6)                         |                             |                               | April 1st 2022                          |                                                |
|                   | 0                                                                                                        | 0                            | 8                        | 0                           | 8                           | 0                             | to<br>August 17th 2024                  |                                                |
|                   |                                                                                                          |                              |                          |                             |                             |                               |                                         |                                                |
| -                 |                                                                                                          |                              |                          |                             |                             |                               |                                         |                                                |
|                   |                                                                                                          |                              |                          |                             |                             |                               |                                         |                                                |
|                   |                                                                                                          |                              |                          |                             |                             |                               |                                         |                                                |
|                   |                                                                                                          |                              |                          |                             |                             |                               |                                         |                                                |
|                   |                                                                                                          |                              |                          |                             |                             |                               |                                         |                                                |
|                   |                                                                                                          |                              |                          |                             |                             |                               |                                         |                                                |
|                   |                                                                                                          |                              |                          |                             |                             |                               |                                         |                                                |
|                   |                                                                                                          |                              |                          |                             |                             |                               |                                         |                                                |
|                   |                                                                                                          |                              |                          |                             |                             |                               |                                         |                                                |
|                   |                                                                                                          |                              |                          |                             |                             |                               |                                         |                                                |
| I ⊄») ENG 8:11 PM |                                                                                                          |                              |                          |                             |                             |                               |                                         |                                                |